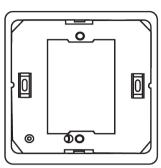

Single frame

Single chassis

Double frame

Double chassis

#### Chassis

# Technical Data

| Dimensions                 |                                       |
|----------------------------|---------------------------------------|
| Single frame dimension:    | 86 mm × 86 mm × 4.5 mm                |
|                            | (Plastic: 88.4 mm × 88.4 mm × 4.5 mm) |
| Double frame dimension:    | 146 mm × 86 mm × 4.5 mm               |
|                            | (Plastic: 160 mm × 88.4 mm × 4.5 mm)  |
| Single chassis dimensions: | 86 mm × 86 mm × 5.9 mm                |
| Double chassis dimensions: | 146 mm × 86 mm × 5.9 mm               |