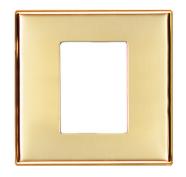

### **Finishes**

The frames kits are available in the following range of finishes:

| Frame finish             | Single-gang<br>code | Double-gang code |
|--------------------------|---------------------|------------------|
| White Plastic (RAL 9003) | 230 S               | 230 D            |
| Polished Brass           | 231 S               | 231 D            |
| Stainless Steel          | 232 S               | 232 D            |
| Painted White Metal      | 234 S               | 234 D            |
| Black Plastic (RAL 7016) | 235 S               | 235 D            |

Single frame

Single chassis

Double frame

Double chassis

# Technical Data

| Dimensions                 |                                       |
|----------------------------|---------------------------------------|
| Single frame dimension:    | 86 mm × 86 mm × 4.5 mm                |
|                            | (Plastic: 88.4 mm × 88.4 mm × 4.5 mm) |
| Double frame dimension:    | 146 mm × 86 mm × 4.5 mm               |
|                            | (Plastic: 160 mm × 88.4 mm × 4.5 mm)  |
| Single chassis dimensions: | 86 mm × 86 mm × 5.9 mm                |
| Double chassis dimensions: | 146 mm × 86 mm × 5.9 mm               |