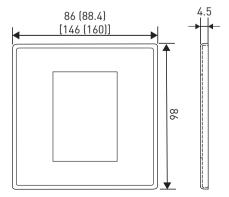

## Dimensions (mm)

#### Frame

[] = White plastic dimensions, [] = Double-gang dimensions The Helvar 12x and 13xx control modules are sold separately.

# Technical Data

| Dimensions                 |                                       |
|----------------------------|---------------------------------------|
| Single frame dimension:    | 86 mm × 86 mm × 4.5 mm                |
|                            | (Plastic: 88.4 mm × 88.4 mm × 4.5 mm) |
| Double frame dimension:    | 146 mm × 86 mm × 4.5 mm               |
|                            | (Plastic: 160 mm × 88.4 mm × 4.5 mm)  |
| Single chassis dimensions: | 86 mm × 86 mm × 5.9 mm                |
| Double chassis dimensions: | 146 mm × 86 mm × 5.9 mm               |