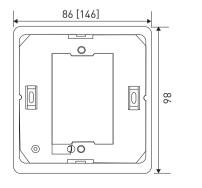

## Dimensions (mm)

#### Chassis

# Technical Data

| Dimensions                 |                                       |
|----------------------------|---------------------------------------|
| Single frame dimension:    | 86 mm × 86 mm × 4.5 mm                |
|                            | (Plastic: 88.4 mm × 88.4 mm × 4.5 mm) |
| Double frame dimension:    | 146 mm × 86 mm × 4.5 mm               |
|                            | (Plastic: 160 mm × 88.4 mm × 4.5 mm)  |
| Single chassis dimensions: | 86 mm × 86 mm × 5.9 mm                |
| Double chassis dimensions: | 146 mm × 86 mm × 5.9 mm               |