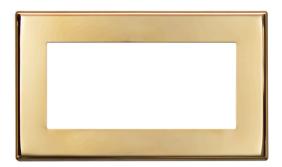

### **Finishes**

The frames kits are available in the following range of finishes:

| Frame finish             | Single-gang<br>code | Double-gang code |
|--------------------------|---------------------|------------------|
| White Plastic (RAL 9003) | 230 S               | 230 D            |
| Polished Brass           | 231 S               | 231 D            |
| Stainless Steel          | 232 S               | 232 D            |
| Painted White Metal      | 234 S               | 234 D            |
| Black Plastic (RAL 7016) | 235 S               | 235 D            |

Single frame

Single chassis

Double frame

Double chassis

# Technical Data

| Dimensions                 |                                       |
|----------------------------|---------------------------------------|
| Single frame dimension:    | 86 mm × 86 mm × 4.5 mm                |
|                            | (Plastic: 88.4 mm × 88.4 mm × 4.5 mm) |
| Double frame dimension:    | 146 mm × 86 mm × 4.5 mm               |
|                            | (Plastic: 160 mm × 88.4 mm × 4.5 mm)  |
| Single chassis dimensions: | 86 mm × 86 mm × 5.9 mm                |
| Double chassis dimensions: | 146 mm × 86 mm × 5.9 mm               |