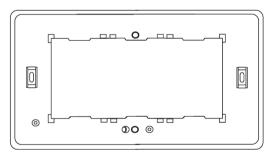

Single frame

Single chassis

Double frame

Double chassis

#### Chassis

# Technical Data

| Dimensions                 |                                       |
|----------------------------|---------------------------------------|
| Single frame dimension:    | 86 mm × 86 mm × 4.5 mm                |
|                            | (Plastic: 88.4 mm × 88.4 mm × 4.5 mm) |
| Double frame dimension:    | 146 mm × 86 mm × 4.5 mm               |
|                            | (Plastic: 160 mm × 88.4 mm × 4.5 mm)  |
| Single chassis dimensions: | 86 mm × 86 mm × 5.9 mm                |
| Double chassis dimensions: | 146 mm × 86 mm × 5.9 mm               |